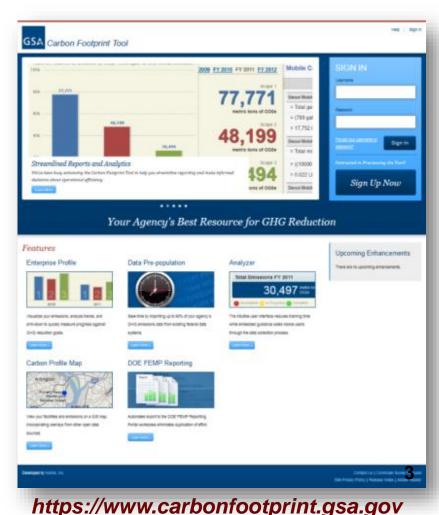

#### Your Agency's Best Resource for GHG Reduction

The GSA Carbon Footprint Tool is designed specifically to help your agency calculate, report, and reduce greenhouse gas emissions as specified under Executive Order 13693. Sign up now (or log in above) to see how the GSA Carbon Footprint Tool can help your agency!

### https://www.carbonfootprint.gsa.gov

**U.S. General Services Administration** 

Federal Acquisition Service

**Contact Information** 

Jennifer Hazelman GSA CFT Program Manager 816.510.4570 URL: <u>https://www.carbonfootprint.gsa.gov</u> Email: <u>carbonfootprint@gsa.gov</u>