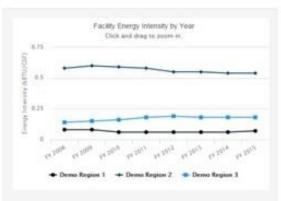

## **Organizational Dashboard**

- Regional emissions by year
- Emissions by scope
- Energy intensity by year
- Water intensity by year