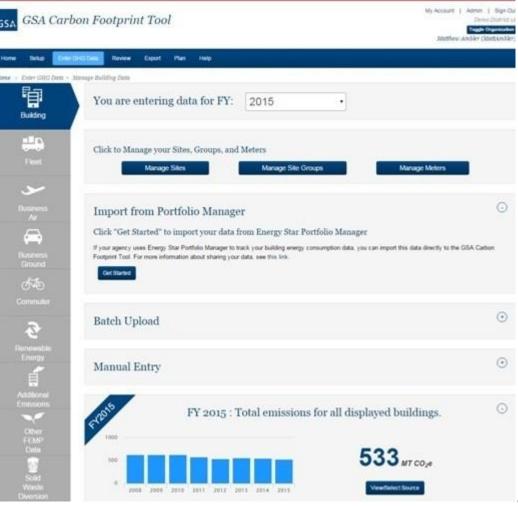

## **Enter GHG Data**

- Multiple data types covering all GHG scopes
- Import from EPA Portfolio Manager
- Batch upload existing data
- Manual data entry