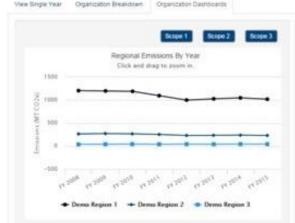

## **Organizational Dashboard**

- Regional emissions by year
- Emissions by scope
- Energy intensity by year
- Water intensity by year