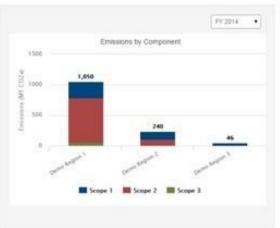

## **Organizational Dashboard**

- Regional emissions by year
- Emissions by scope
- Energy intensity by year
- Water intensity by year