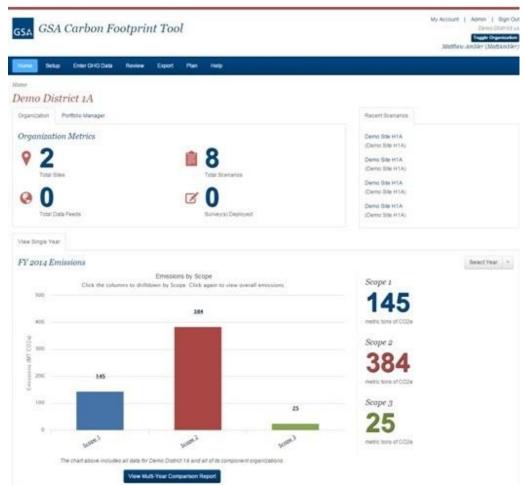

# **CFT Homepage**

- View organization
- Setup
  - Create and update agency profile
  - Manage users and user roles
  - Define baselines and goals
- Enter GHG data
- Review data

➢ Reports

# **Hierarchy and Roll-up**

- Agency
  - Bureau
    - Region
    - Region
  - Bureau
    - Region
    - Region
  - Bureau
- Data Entry occurs at appropriate level
- Reports and Exports include all data within umbrella of selected organizational level
- Special dashboards and reports compare components

## **Organizational Dashboard**

- Regional emissions by year
- Emissions by scope
- Energy intensity by year
- Water intensity by year