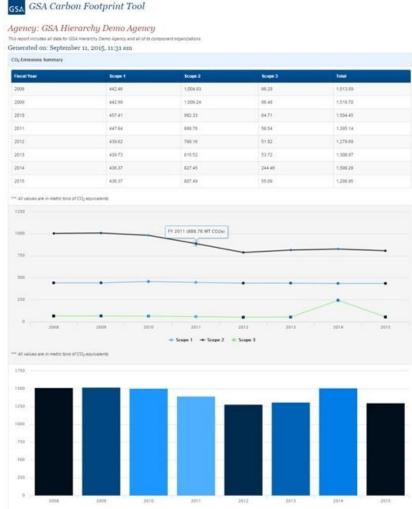

# Year Over Year Comparison Report

- Emissions per year, broken down by scope
- Visualize trends over time

## **Summary Report**

View a summary report of your agency's GHG emissions by type of data – top down or bottom up

| Agency: GSA Hierarchy                                                                               | Demo Agency                                                         | 🖨 Prant |
|-----------------------------------------------------------------------------------------------------|---------------------------------------------------------------------|---------|
| Generated on: September 11, 201<br>Its report incluses al data for 0.54 Hierarchy (<br>Prepared by: | 15, 11:30 AEL<br>Sense Agency and all of to component organizations |         |
| Agency                                                                                              |                                                                     |         |
| Reporting Agency:                                                                                   | 05A Hierarchy Demo Agency                                           |         |
| Agency Description:                                                                                 |                                                                     |         |
| Agency Website                                                                                      |                                                                     |         |
| Reporting Period                                                                                    | The base year for this report is FY2014.                            |         |
| Organizational Boundaries                                                                           |                                                                     |         |
| Operational Boundaries                                                                              |                                                                     |         |
| Top Down Summary                                                                                    |                                                                     |         |
| Scope 1                                                                                             | No scope 1 enterprise level data imported.                          |         |
| Scope 2                                                                                             | No scope 2 enterprise level data imported                           |         |
| Stope 3                                                                                             | Commuter Survey Manual Entry 172.429                                |         |
|                                                                                                     | Tobal                                                               | 172.429 |
| Bottom Up Summary                                                                                   |                                                                     |         |
| Notice: Data denoted by 🗯 will not be exporte                                                       | d as part of the DOE Ferry Export.                                  |         |
| Score 1                                                                                             | Stationary Combustion                                               | 436.370 |
|                                                                                                     | Total                                                               | 436.379 |
| Scope 2                                                                                             | Building Electrony                                                  | 827.453 |
|                                                                                                     | Renewable Energy Cliedd                                             | -0.00   |
|                                                                                                     | Total                                                               | 827.453 |
| Scope 3                                                                                             | Ground Business Torver                                              | 17.624  |
|                                                                                                     |                                                                     |         |