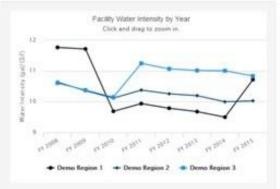

## **Organizational Dashboard**

- Regional emissions by year
- Emissions by scope
- Energy intensity by year
- Water intensity by year